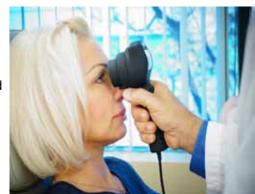

# PalmScan K2000 Keratometer

PalmScan K2000 Auto-Keratometer is the latest biometry device offered by MMD. It is a perfect complement to the PalmScan A2000 A-Scan for measurement of patient biometry prior to cataract surgery. This handheld device connects to the provided tablet using a standard USB connector and allows for the measurement of corneal curvature at the central 3 mm zone. The captured results are extremely accurate and are automatically integrated with the A2000 A-Scan device for quick IOL calculations and Lens selection. Each capture includes an image of the cornea which the user can utilize to minimize chances of error. The adjustable capture threshold ensures the device is capable of scanning all types of eyes.