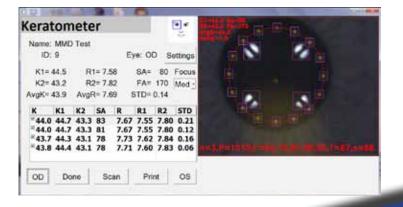

#### FEATURES

**Fast Measurements** 

16 Point Keratometry

**Built-in Fixation Light** 

Extremely light hand piece - weighs only 5 ounces

**Displays and stores** captured images to minimize errors

**Patient Database** 

### BENEFITS

The following corneal parameters ar measured and displayed:

Steep and Flat corneal power in dioptors (K1, K2 Avg K) Steep and Flat Radius of Curvature in millimeters (R1, R2, Avg R)

**Operating Room** ready

**Pediatrics** friendly

Veterinarian usage

**Astigmatic Measurements** - providing Steep and Flat axis in degrees

**Adjustable Keratometric Index** 

Standard Deviation with each capture

If used in conjunction with PalmScan A2000 A-Scan, it auto populates the keratometric values into the IOL Calculator