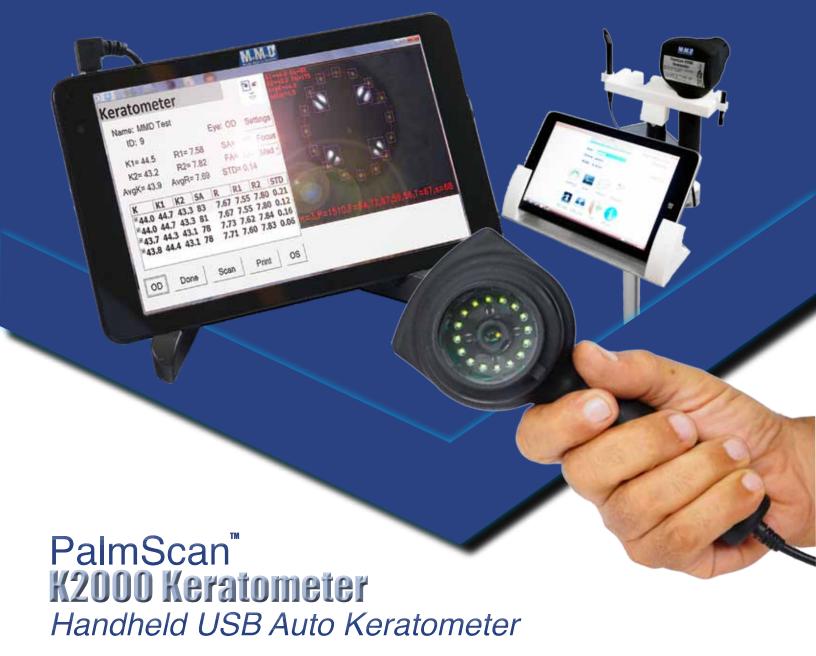

# PalmScan K2000 Keratometer

PalmScan K2000 Auto-Keratometer is the latest biometry device offered by MMD. It is a perfect complement to the PalmScan A2000 A-Scan for measurement of patient biometry prior to cataract surgery. This handheld device connects to the provided tablet using a standard USB connector and allows for the measurement of corneal curvature at the central 3 mm zone. The captured results are extremely accurate and are automatically integrated with the A2000 A-Scan device for quick IOL calculations and Lens selection. Each capture includes an image of the cornea which the user can utilize to minimize chances of error. The adjustable capture threshold ensures the device is capable of scanning all types of eyes.

#### FEATURES

**Fast Measurements** 

16 Point Keratometry

**Built-in Fixation Light** 

Extremely light hand piece - weighs only 5 ounces

**Displays and stores** captured images to minimize errors

**Patient Database** 

### BENEFITS

The following corneal parameters ar measured and displayed:

Steep and Flat corneal power in dioptors (K1, K2 Avg K) Steep and Flat Radius of Curvature in millimeters (R1, R2, Avg R)

**Operating Room** ready

## **SPECIFICATIONS**

| ACCURACY                | ±0.25 Diopters |
|-------------------------|----------------|
| RANGE                   | 35-60 Diopters |
| POWER DISSIPATION       | 850 mW         |
| MEASUREMENT<br>LOCATION | Central 3mm    |
| MEASUREMENT POINTS      | 16 Points      |