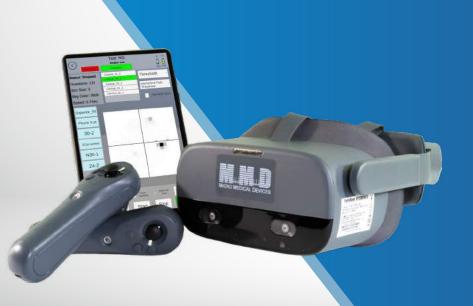

- Ensures accurate testing and lower margins of error by pausing tests during periods without proper fixation.
- Option to use blink to measure response to stimuli so patients with disabilities or paralysis are able to take these tests.
- Active Eye Tracking allows patients to take breaks.
  If you shut your eyes, the test will pause.

### **CORE TESTS:**

- Visual Acuity Test
- Contrast Sensitivity Test
- Color Test

Visual Field Test

Stereopsis Test

FDT (Frequency Doubling Technology)