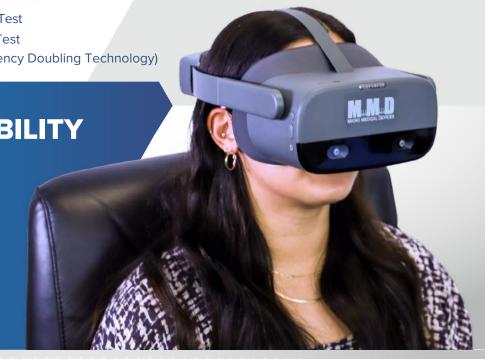

# **INCREASED ACCESSIBILITY FOR ALL PATIENTS**

- No pressure on patient's head and neck
- The weight of the goggle is supported by the headrest
- More comfortable and relaxed experience even for elderly and differently abled patients