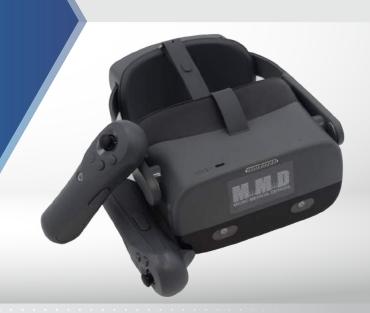

### **UNIVERSAL EFFICIENCY**

The VF2000 NEO can be used anywhere in your practice or off-site and in the field, with no need for a dedicated dark room!

The VF2000 NEO is a first-of-its-kind, portable tool, able to perform the comprehensive visual field analysis of the VF2000, like the 10-2, 24-2, 30-2, Estermann test (and more), five core vision tests, and has the added ability of **Active Eye Tracking:** 